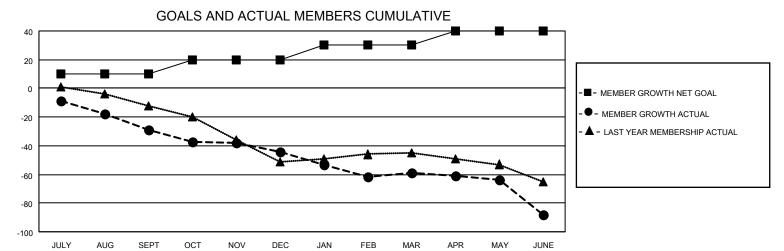

## MONTHLY MEMBERSHIP PROGRESS REPORT

LOCATION ONTARIO District A 5 Results as of: 6/30/2021

| Clubs                 |               |           |               | Members               |                        |                         |                                                    |  |  |
|-----------------------|---------------|-----------|---------------|-----------------------|------------------------|-------------------------|----------------------------------------------------|--|--|
| RESULTS FOR 2020-2021 |               |           |               | RESULTS FOR 2020-2021 |                        |                         |                                                    |  |  |
| QUARTER               | NEW CLUB GOAL | NEW CLUBS | DROPPED CLUBS | QUARTER MEME          | BER GROWTH NET<br>GOAL | MEMBER GROWTH<br>ACTUAL | DROPPED<br>MEMBERS ACTUAL<br>(including transfers) |  |  |
| JULY/AUG/SEPT         | 0             | 0         | 0             | JULY/AUG/SEPT         | 10                     | 11                      | 38                                                 |  |  |
| OCT/NOV/DEC           | 0             | 0         | 0             | OCT/NOV/DEC           | 10                     | 26                      | 39                                                 |  |  |
| JAN/FEB/MAR           | 0             | 0         | 0             | JAN/FEB/MAR           | 10                     | 12                      | 25                                                 |  |  |
| APR/MAY/JUNE          | 0             | 0         | 0             | APR/MAY/JUNE          | 10                     | 14                      | 40                                                 |  |  |